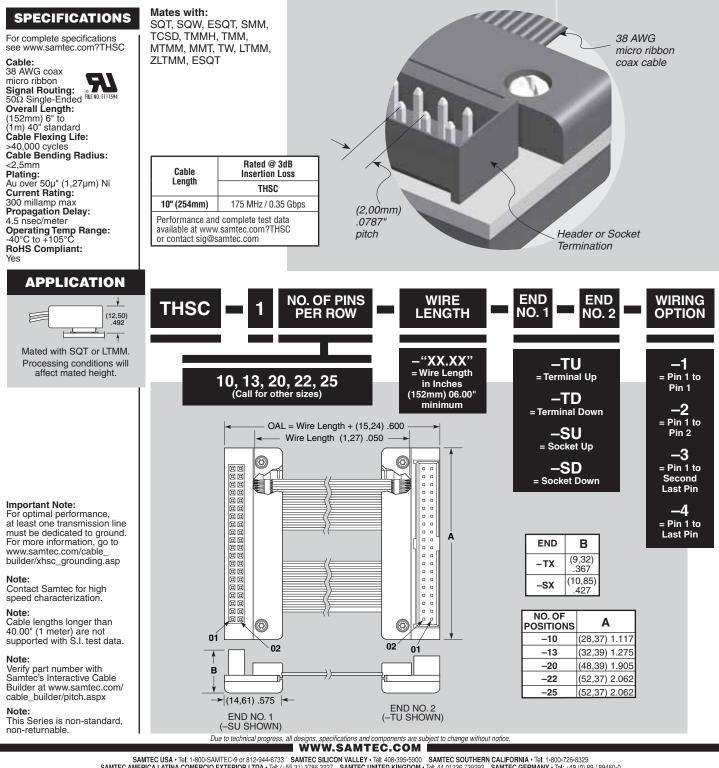

(2,00mm) .0787"

THSC SERIES

THSC-120-07.50-TU-SU-1

THSC-110-06.50-SU-TD-3

## **HIGH SPEED CABLE ASSEMBLIES**



 SAMTEC USA • Tel: 1-800-SAMTEC-9 or 812-944-6733
 SAMTEC SILICON VALLEY • Tel: 408-395-5900
 SAMTEC SOUTHERN CALIFORNIA • Tel: 1-800-726-8329

 SAMTEC AMERICA LATINA COMERCIO EXTERIOR LTDA • Tel: (+55 31) 3786 3227
 SAMTEC UNITED KINGDOM • Tel: 44 01236 739292
 SAMTEC GERMANY • Tel: +49 (0) 89 / 89460-0

 SAMTEC FRANCE • Fei: 30 16 0 95 06 60
 SAMTEC ITALY • Tel: 39 039 6890337
 SAMTEC ONICIPALITIC • Tel: +46-84477280
 SAMTEC DENELUX • Tel: 440 (1236 739292
 SAMTEC SERMANY • Tel: +49 (0) 89 / 89460-0

 SAMTEC FRANCE • Fei: 30 16 0 95 06 60
 SAMTEC ITALY • Tel: 59 039 6890337
 SAMTEC NOICEALTIC • Tel: +46-84477280
 SAMTEC DENELUX • Tel: 440 (1236 739292
 SAMTEC SERMAL • Tel: 972-3-7526600

 SAMTEC IDIA • Tel: • 18-00-2722 1612
 SAMTEC SAMTEC SERME • Tel: 66 745-5555
 SAMTEC JAPAN • Tel: